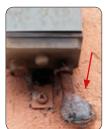

## Application example

Corrugated pipe entry protection

Remova

**Kit composition:** 2 cans, 100 g each