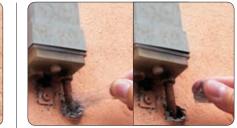

## Application example

Corrugated pipe entry protection

Remova

**Kit composition:** 2 cans, 100 g each